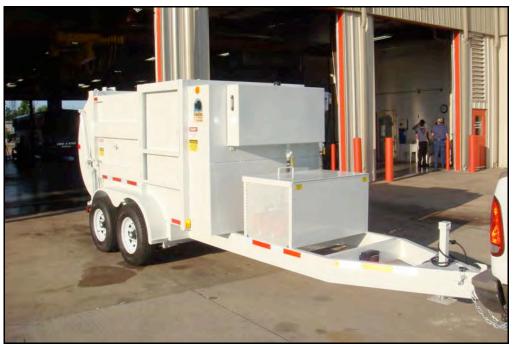

## **Trailer-Mounted Refuse Compactors**

Same reliable "Pak-Rat" Compactor mounted on our workhorse custom trailers. Perfect when your trash hauling needs are less than five days a week or when your hauling requirements are seasonal. Truck easily pulls the trailer; then, unhitches to free your truck for other uses.

## Model MSLT-10 Compactor/Trailer Mount

Standard Equipment (except when replaced by optional equipment)

- Steel Security Enclosure for Engine
- 6" Chrome Telescopic Packer Cylinder
- Back-up Alarm
- Six Independently Operated Loading Doors
- Packing & Tailgate Controls on Drivers Side
- Eight Packer Panel Slide Bearings
- Electric Safety Breakaway Brakes
- Kohler 18 HP key start gas engine
- 2-5/8" Ball or a Pintle Hitch

- Hydraulic Open/Close/Lock Tailgate
- Low 38" Loading Height
- Redundant Rear Lights
- Pressure Gauge at Controls
- 10-Micron Spin-on Filter
- Sight Gauge on Hydraulic Tank
- 60 GPM Diverter Valve
- · Dual-drop axle
- Two Stage Hydraulic Pump