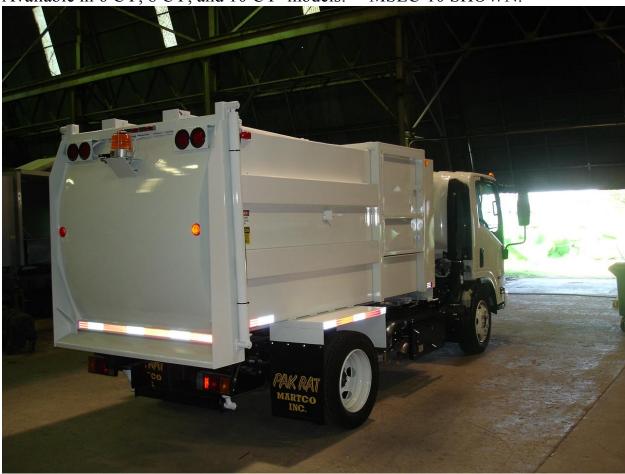

## Pak Rat "Companion" Transfer Compactors

Transfer payload into hopper of rear-loader or at the landfill/transfer station. Available in 6 CY, 8 CY, and 10 CY models. MSLC-10 SHOWN.