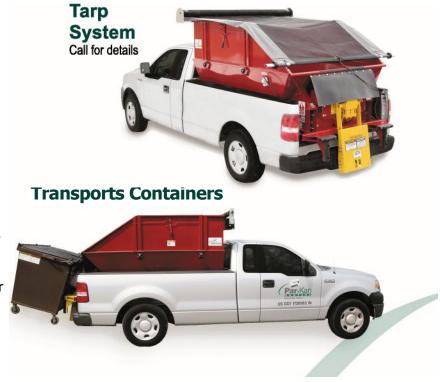

#### **Convenient**

Designed for hauling trash, ground cover, and yard waste in restricted areas where large trucks are prohibited. Utilized with a pick up truck, this unit becomes a multi-purpose tool for any general hauling projects.

### **Bayne Lift System**

The TL1128 lifter is compatible with all standard "2-bar" US carts. Unit operates with a patented rack and pinion actuator and utilizes upper saddle and lower rotating hooks to lift and hold cart while dumping. The lifter is complete with a powder coated finish and carries a 2-year warranty.