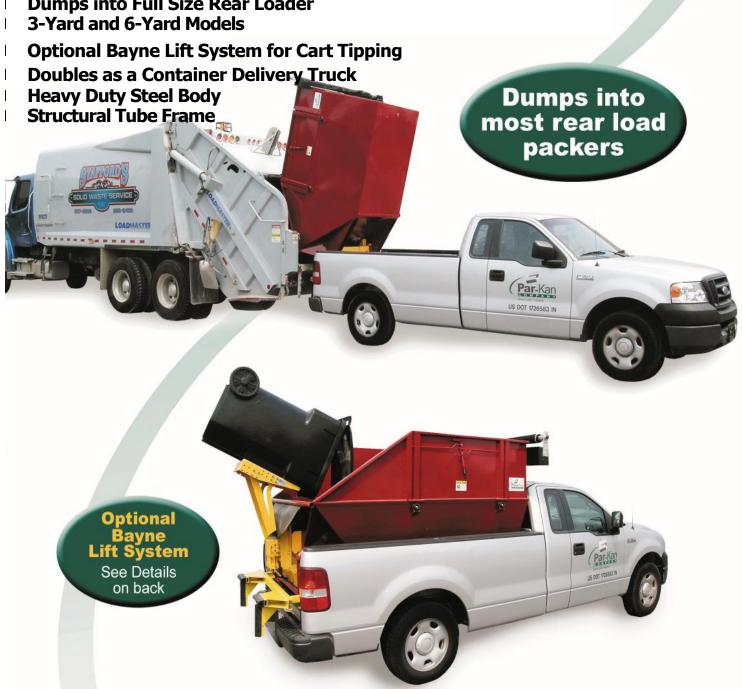

## The Refuse Vehicle that Goes Where the Big Trucks Can't

- **Perfect for Parks, Gated Communities, and Other Restricted Areas**
- **Mounts on Any Full Size Pickup**
- **Dumps into Full Size Rear Loader**

#### **Convenient**

Designed for hauling trash, ground cover, and yard waste in restricted areas where large trucks are prohibited. Utilized with a pick up truck, this unit becomes a multi-purpose tool for any general hauling projects.

#### **Heavy Duty Construction**

Heavy duty steel body with structural tubing frame assembly. Self-contained dual cylinder electrical hydraulic system is designed to be waterproof. Hinge point lubrication and \$\frac{4}{4}\$" solid steel hinge pins provide long life to the unit. Drain hole for easy clean out.

### **Bayne Lift System**

The TL1128 lifter is compatible with all standard "2-bar" US carts. Unit operates with a patented rack and pinion actuator and utilizes upper saddle and lower rotating hooks to lift and hold cart while dumping. The lifter is complete with a powder coated finish and carries a 2-year warranty.