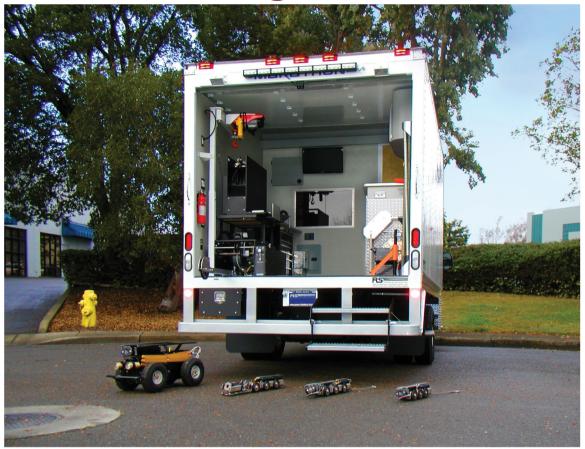

# The MES High Cube Truck

Mounted on the chassis of your choice, the MES **High Cube Truck** is designed for ease and accessibility throughout. The interior is divided into two areas: an operator control room with a passenger door or walk-through into the drivers area, and an equipment room outfitted with a tool cabinet, work bench and efficient storage compartments for system accessories.

All TV control components are modular in design and are mounted for quick and easy operator inspection, adjustment and servicing.

Each High Cube Truck is customized to fit each customer's unique needs.

#### OPTIONAL FEATURES

Additional cabinetry including closets
Kitchenette with microwave, refrigerator and sink
Restroom facilities
Vehicle mounted crane
Mainline Tractor Transport Vehicle, Model 32-2000
6-15" Single Conductor Crawler, Model 32-5000
8-15" Single Conductor Crawler, Model 32-5002
Omni II Zoom Color camera, Model number 10-1630
Omni III Zoom Color camera, Model number 10-1650